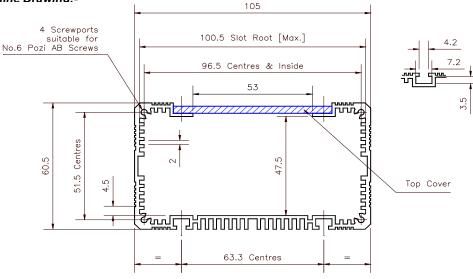

| 105           | 60.5           | Aluminium Type | Black Anodize |
| E006/005    | 225            | 105           | 60.5           | Aluminium Type | Black Anodize |
| E006/006    | 285            | 105           | 60.5           | Aluminium Type | Black Anodize |

### **Options Availiable :-**

# Mounting Kit:- E007/001

Enclosure Case mounting kit consisting of 2 brackets and mounting screws

# Gasket Kit:- E007/002

End Panel Gasket Kit consisting of 2 closed cell neoprene gaskets

### Specials:-

The Enclosure case can be supplied in alternative lengths and finishes

### **Outline Drawing:-**

## In House Maching Services:-

Customised machined features such as holes, slots, cutouts and apertures can be added to the enclosure cases/endplates to match customers requirements.



Nu-Tech Engineering Services Limited - Unit 10 Compton Business Park, Poole, Dorset. BH12 4FJ Tel:- 01202 724100 Email sales@nutech-eng.com Website www.nutech-eng.com