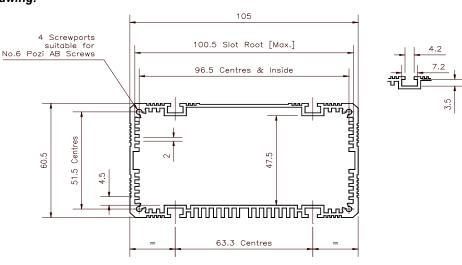

/004    | 200            | 105           | 60.5           | Aluminium | Black Anodize |
| E005/005    | 225            | 105           | 60.5           | Aluminium | Black Anodize |
| E005/006    | 285            | 105           | 60.5           | Aluminium | Black Anodize |

### Options Availiable :-

# Mounting Kit:- E007/001

Enclosure Case mounting kit consisting of 2 brackets and mounting screws

## Specials:-

The Enclosure case can be supplied in alternative lengths and finishes

#### Gasket Kit:- E007/002

End Panel Gasket Kit consisting of 2 closed cell neoprene gaskets

### In House Maching Services:-

Customised machined features such as holes, slots, cutouts and apertures can be added to the enclosure cases/endplates to match customers requirements.

### **Outline Drawing:-**